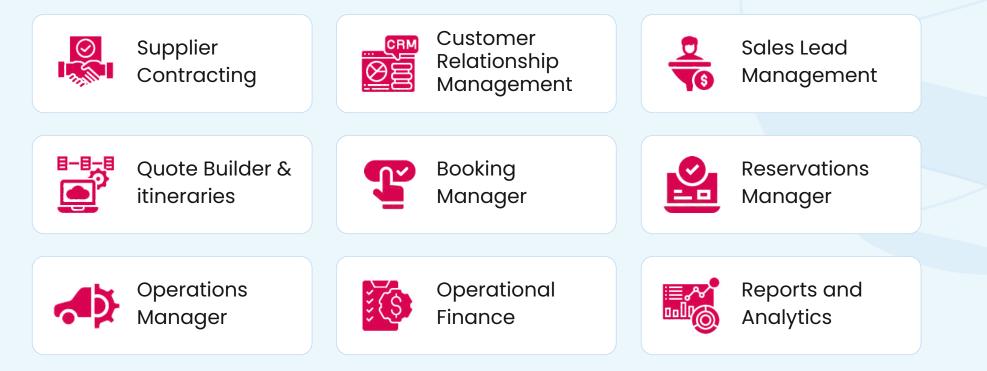

## **ETOS DMC24 Features**

ETOS DMC24 is built on a solid foundation of 9 core modules. The software modules are developed with detailed process flows and analytics that suit destination management companies to perform complete end-to-end business operations.

Mid-office modules further integrate with online B2C and B2B booking travel platforms, thus giving a complete travel technology solution to the tourism industry.