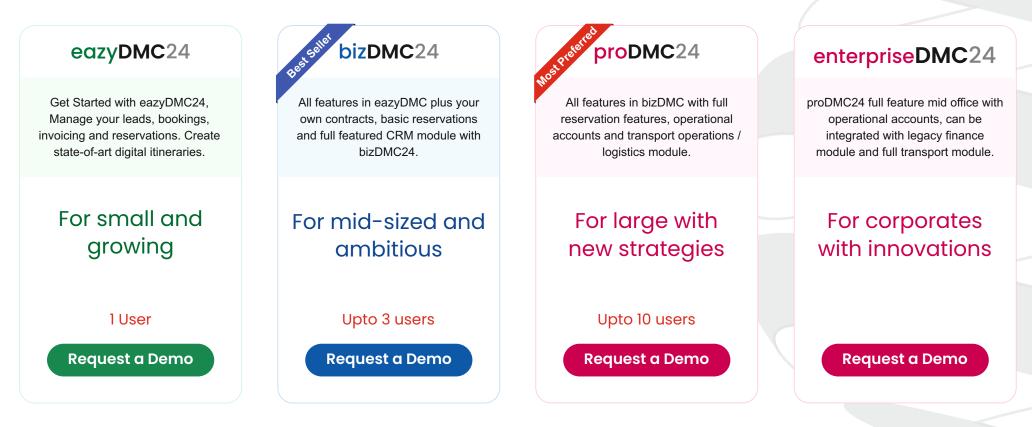

#### Designed for all size operations

| eazyDMC24             | bizDMC24                       | proDMC24                      | enterpriseDMC24                 | bespokeDMC24                                    |  |
|-----------------------|--------------------------------|-------------------------------|---------------------------------|-------------------------------------------------|--|
| For small and growing | For mid-sized and<br>ambitious | For large with new strategies | For corporates with innovations | Tailor solution that suits<br>your requirements |  |

## eazyDMC24

## bizDMC24

## proDMC24

## enterpriseDMC24

proDMC24 full feature mid office with operational accounts, can be integrated with legacy finance module and full transport module.